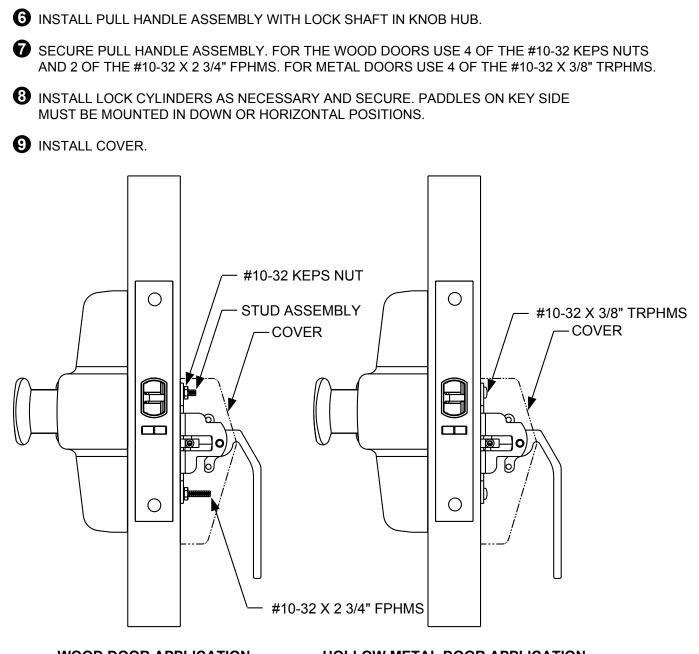

## **1** A. INSTALL DOOR.

B. MARK HORIZONTAL CENTERLINE OF MORTISE LOCK CUTOUT ON FACE AND EDGE OF DOOR. C. PREPARE DOOR AS INDICATED ON TEMPLATE.

WOOD DOOR APPLICATION

HOLLOW METAL DOOR APPLICATION

| APPLICATION     | QTY | FASTENER DETAIL       |
|-----------------|-----|-----------------------|
| HANDLE ASSEMBLY | 2   | #10-32 X 2 3/4" FPHMS |
| HANDLE ASSEMBLY | 2   | #10-32 X 2 3/4 TRPHMS |
| HANDLE ASSEMBLY | 4   | #10-32 KEPS NUT       |
| HANDLE ASSEMBLY | 1   | STUD ASSEMBLY         |
| HANDLE ASSEMBLY | 4   | #10-32 X 3/8" TRPHMS  |
| COVER           | 4   | #6-32 X 3/8" UPHMS    |