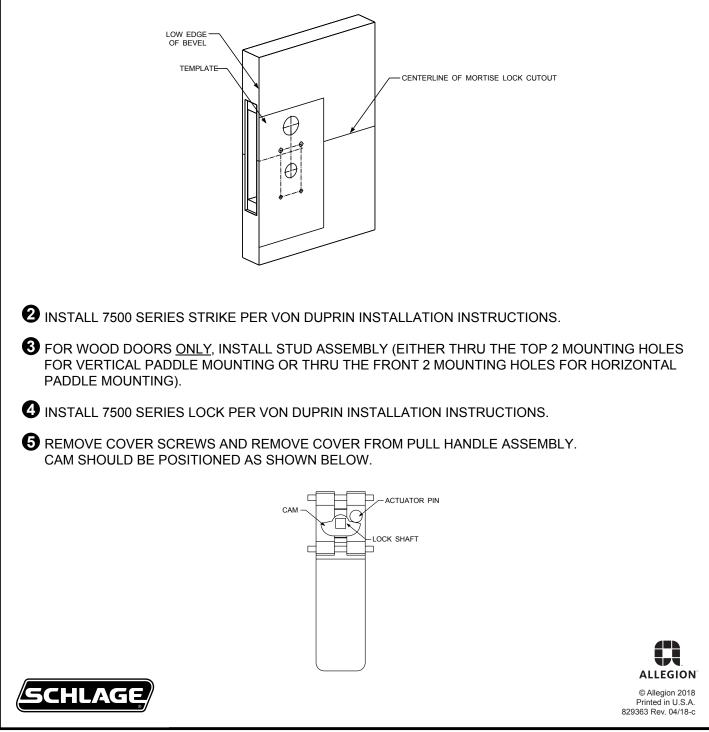

## **1** A. INSTALL DOOR.

B. MARK HORIZONTAL CENTERLINE OF MORTISE LOCK CUTOUT ON FACE AND EDGE OF DOOR. C. PREPARE DOOR AS INDICATED ON TEMPLATE.

WOOD DOOR APPLICATION

HOLLOW METAL DOOR APPLICATION

| APPLICATION     | QTY | FASTENER DETAIL       |
|-----------------|-----|-----------------------|
| HANDLE ASSEMBLY | 2   | #10-32 X 2 3/4" FPHMS |
| HANDLE ASSEMBLY | 2   | #10-32 X 2 3/4 TRPHMS |
| HANDLE ASSEMBLY | 4   | #10-32 KEPS NUT       |
| HANDLE ASSEMBLY | 1   | STUD ASSEMBLY         |
| HANDLE ASSEMBLY | 4   | #10-32 X 3/8" TRPHMS  |
| COVER           | 4   | #6-32 X 3/8" UPHMS    |