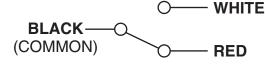

# 660PB/660PB-DP



**Installation Instructions** 

#### **Surface Box**

The 660PB is a SPDT momentary pushbutton switch that can be surface mounted. A typical application is an under-desk release of entrance doors.



## **Shipped Items**

8-32 x 3/8" Lg Pan HD Screw (2x) #8 x 3/4 Lg Pan HD Sheet Metal Screw (2x) #8 External Tooth Lockwasher (2x)

## **Pushbutton Switch**



Shown in OFF position.

#### **Mounting Instructions**

- 1. Remove screws which secure housing cover to switch housing.
- 2. Place switch housing in desired position and mark mounting hole locations.
- 3. Pre-drill for either 8-32 x 3/8" pan head screws or #8 sheet metal screws.
- 4. Mount switch housing using two screws and two lock washers.
- 5. Make wiring connections (see above diagram).
- 6. Install housing cover.