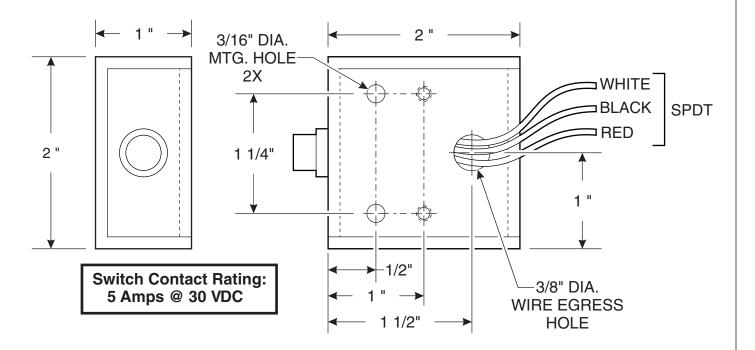

#### **Surface Box**

The 660PB is a SPDT momentary pushbutton switch that can be surface mounted. A typical application is an under-desk release of entrance doors.

## **Shipped Items**

8-32 x 3/8" Lg Pan HD Screw (2x) #8 x 3/4 Lg Pan HD Sheet Metal Screw (2x) #8 External Tooth Lockwasher (2x)

#### **Mounting Instructions**

- 1. Remove screws which secure housing cover to switch housing.
- 2. Place switch housing in desired position and mark mounting hole locations.
- 3. Pre-drill for either 8-32 x 3/8" pan head screws or #8 sheet metal screws.
- 4. Mount switch housing using two screws and two lock washers.
- 5. Make wiring connections (see above diagram).
- 6. Install housing cover.