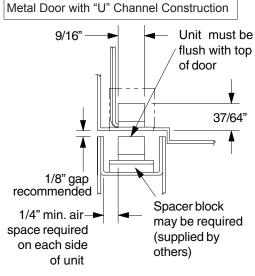

#### Installation

- 1 Prepare frame for mortise installation of 7764 (see opposite side of sheet for wood frame).
- **3** Prepare door for magnet (see opposite side of sheet for wood door).

### $oldsymbol{A}$ note $oldsymbol{A}$

If switch does not work, check recommended gap and decrease if necessary.