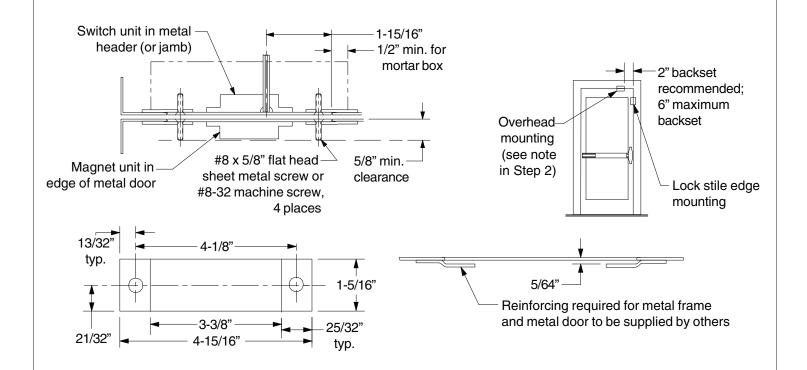

#### Installation

- 1 Prepare frame for mortise installation of 7764 (see opposite side of sheet for wood frame).
- **3** Prepare door for magnet (see opposite side of sheet for wood door).

## A NOTE A

For maximum security, install the switch in the header, 2" from the lock stile edge.

- Wire and install switch (see opposite side of sheet for wiring diagram).
- 4 Install magnet.