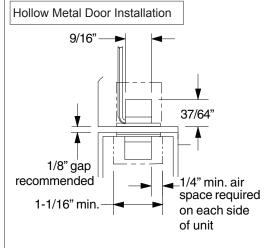

#### Installation

- 1 Prepare frame for mortise installation of 7764 (see opposite side of sheet for wood frame).
- **3** Prepare door for magnet (see opposite side of sheet for wood door).

### $oldsymbol{A}$ note $oldsymbol{A}$

If switch does not work, check recommended gap and decrease if necessary.