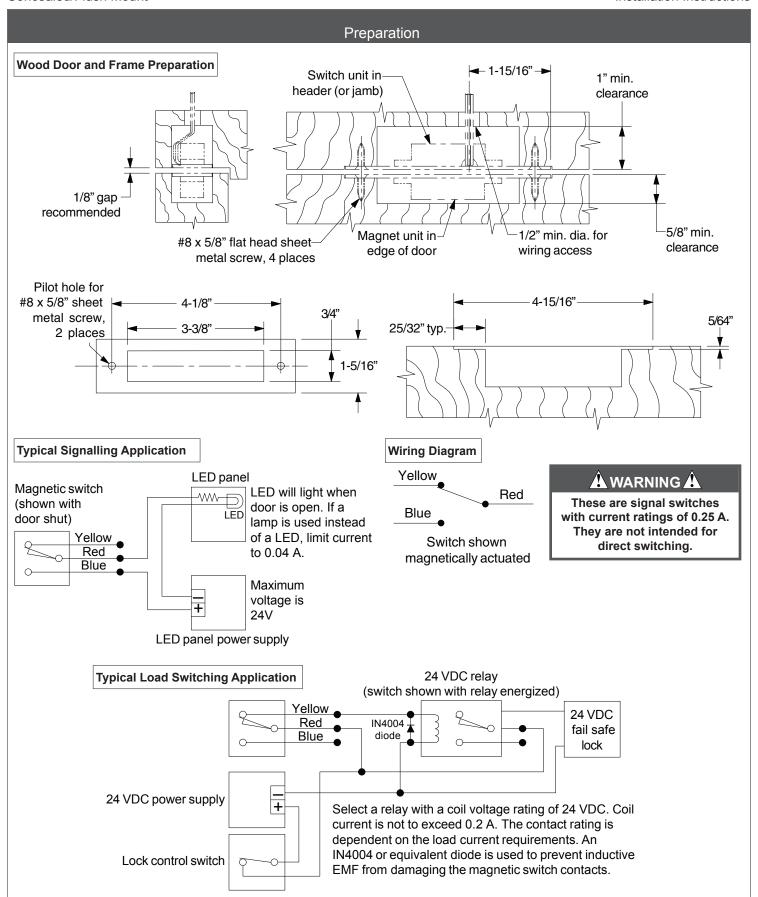

#### Installation

- 1 Prepare frame for mortise installation of 7764 (see opposite side of sheet for wood frame).
- **3** Prepare door for magnet (see opposite side of sheet for wood door).

## A NOTE A

For maximum security, install the switch in the header, 2" from the lock stile edge.

- Wire and install switch (see opposite side of sheet for wiring diagram).
- 4 Install magnet.

### $oldsymbol{A}$ note $oldsymbol{A}$

If switch does not work, check recommended gap and decrease if necessary.