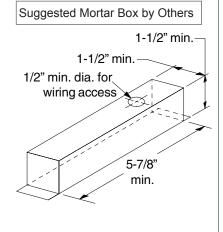

## 77640

# 7764 Magnetic Door Position Switch



Concealed/Flush Mount

Installation Instructions



#### Installation

- 1 Prepare frame for mortise installation of 7764 (see opposite side of sheet for wood frame).
- **3** Prepare door for magnet (see opposite side of sheet for wood door).

## A NOTE A

For maximum security, install the switch in the header, 2" from the lock stile edge.

- Wire and install switch (see opposite side of sheet for wiring diagram).
- 4 Install magnet.

### $oldsymbol{A}$ note $oldsymbol{A}$

If switch does not work, check recommended gap and decrease if necessary.









#### **Customer Service**

1-877-671-7011 www.allegion.com



© Allegion 2014 Printed in U.S.A. 77640 Rev. 01/14-e