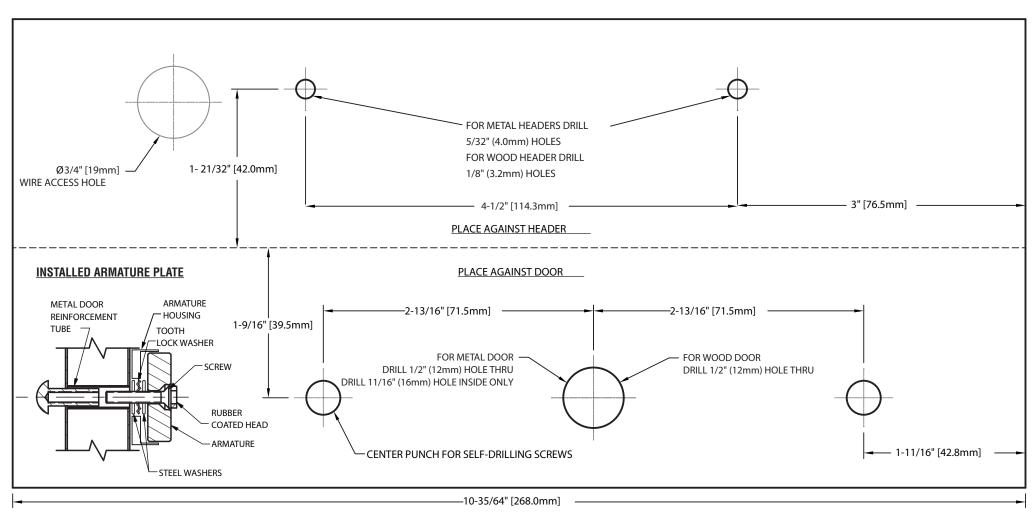

## M390RFK ELECTROMAGNETIC LOCK INSTALLATION TEMPLATE

WARNING: Improper installation, maintenance, inspection or usage of the product or any related accessories or parts may cause the electromagnetic lock, armature plate and associated hardware to disengage and fall, causing serious bodily injury and property damage. Schlage will not be liable to the installer, purchaser, end user or anyone else for damage or injury to person or property due to improper installation, care, storage, handling, maintenance, inspection, abuse, misuse or act of God or nature involving this product or any related accessories or parts.