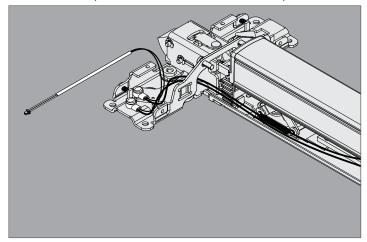

## Route wires and install cable mounts.

- 1a Slide the two included cable mounts onto the Common and Normally Open wires from the exit device RX switch.
- 1b Use the included swabs to remove any grease from the mechanism case.
- 1c Position and route wires into mechanism as shown.
- 1d Expose adhesive and stick mounts into place.

## 2 Route wires through center case and make connections

- 2a Route wires into center case as shown. Shorten wires as necessary.
- 2b Connect to XE360 harness using the provided Scotchlok connectors (color orientation does NOT matter).