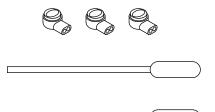

## Route wires and install cable mounts.

- 1a Slide the two included cable mounts onto the Common and Normally Open wires from the exit device RX switch.
- 1b Use the included swabs to remove any grease from the mechanism case.
- 1c Position and route wires into mechanism as shown.
- 1d Expose adhesive and stick mounts into place.