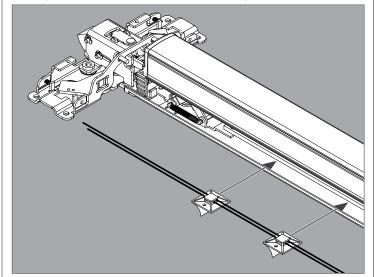

## Route wires and install cable mounts.

- 1a Slide the two included cable mounts onto the Common and Normally Open wires from the exit device RX switch.
- 1b Use the included swabs to remove any grease from the mechanism case.
- 1c Position and route wires into mechanism as shown.
- 1d Expose adhesive and stick mounts into place.